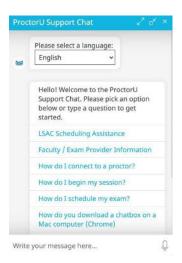

#### Student Resource Center

Our resource center includes detailed explanations for items such as equipment and technical requirements, and compliance and privacy information.

Still have questions? Visit the Live Chat from within your ProctorU account. Our support is available 24/7 and this is our fastest and most preferred method of communication.

If you are <u>not</u> connected with a proctor, immediately reach out to our support through the Live Chat from within your ProctorU account and let them know what you are seeing. Be specific as possible. If you are in your exam you may have to exit the exam so you can access this feature. Don't worry, if you must exit your exam, you will be able to pick up where you left off.