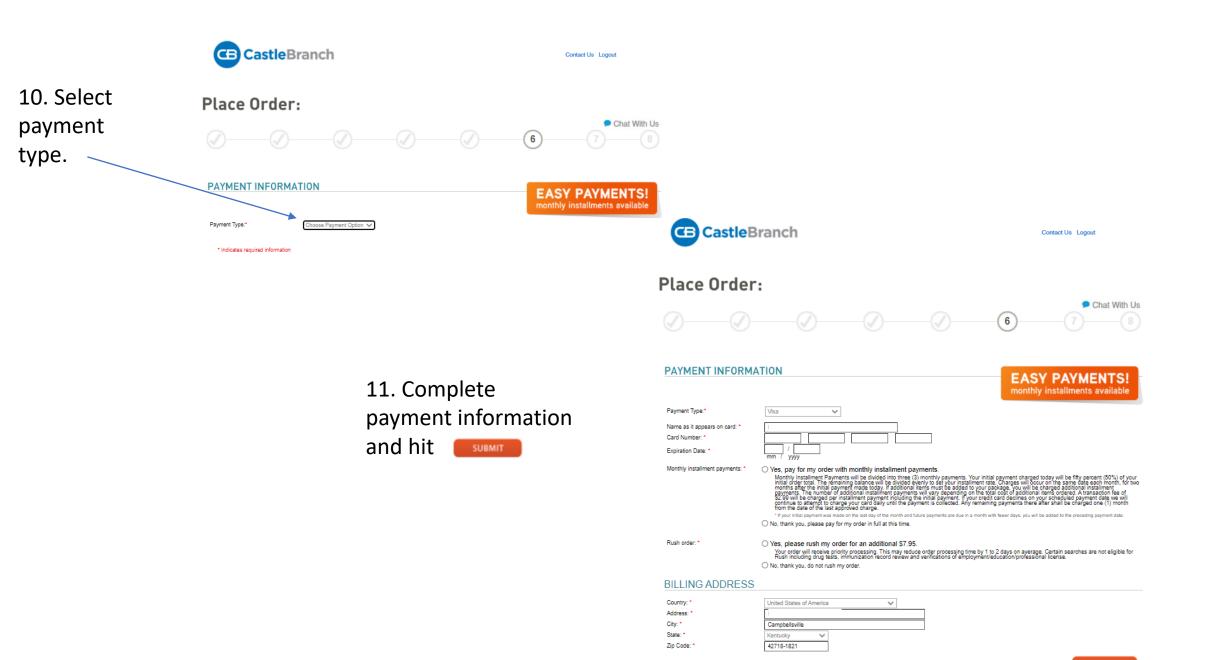

## STUDENT INFORMATION

Sex:

| Designation:                    | O Undergraduate | O Graduate |
|---------------------------------|-----------------|------------|
| Degree/Certification:           |                 |            |
| Expected Date of<br>Graduation: | ✓ /             | ~          |
|                                 |                 |            |

6. Continue to create a password to create your Castle Branch account to place your order.