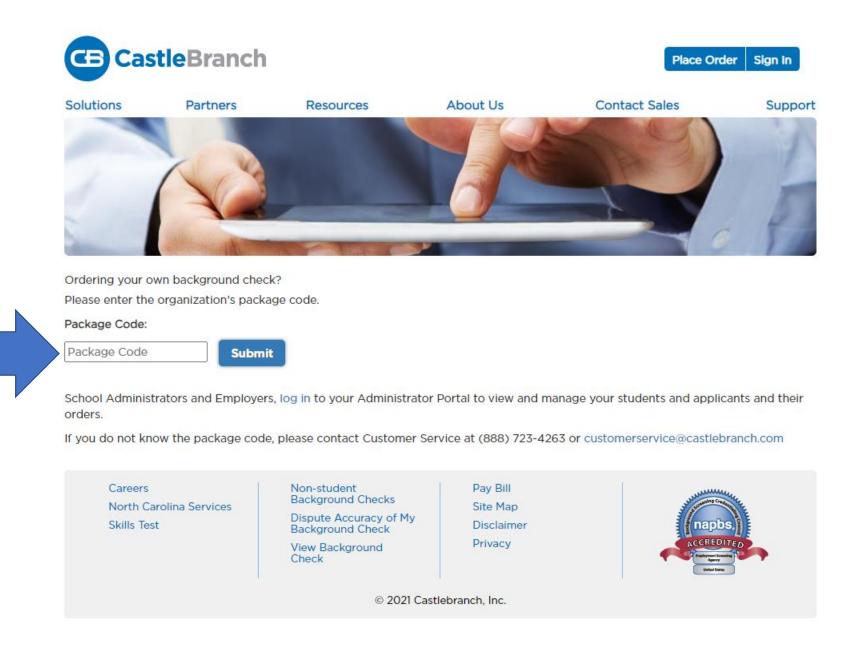

3. Enter Package Code, "BT68" and hit submit.



Enter Code BT68 Then hit Submit





# Please review

Campbellsville University - Pre-Admissions includes the following package contents:

## Package: BT68

Statewide Criminal KY Nationwide Healthcare Fraud And Abuse Scan Nationwide Record Indicator Alias with SOI Social Security Alert Residency History

Package Cost: \$60.00

## Additional Information

The package above includes a statewide search within the state listed. If additional counties are found associated with your name outside the state, they will be searched for no additional charge.

Click the button below to continue your order and create your myCB account. You will access your account to manage your order and view your results. If you already have a myCB account, you will have the option to log in.

□ I have read, underst