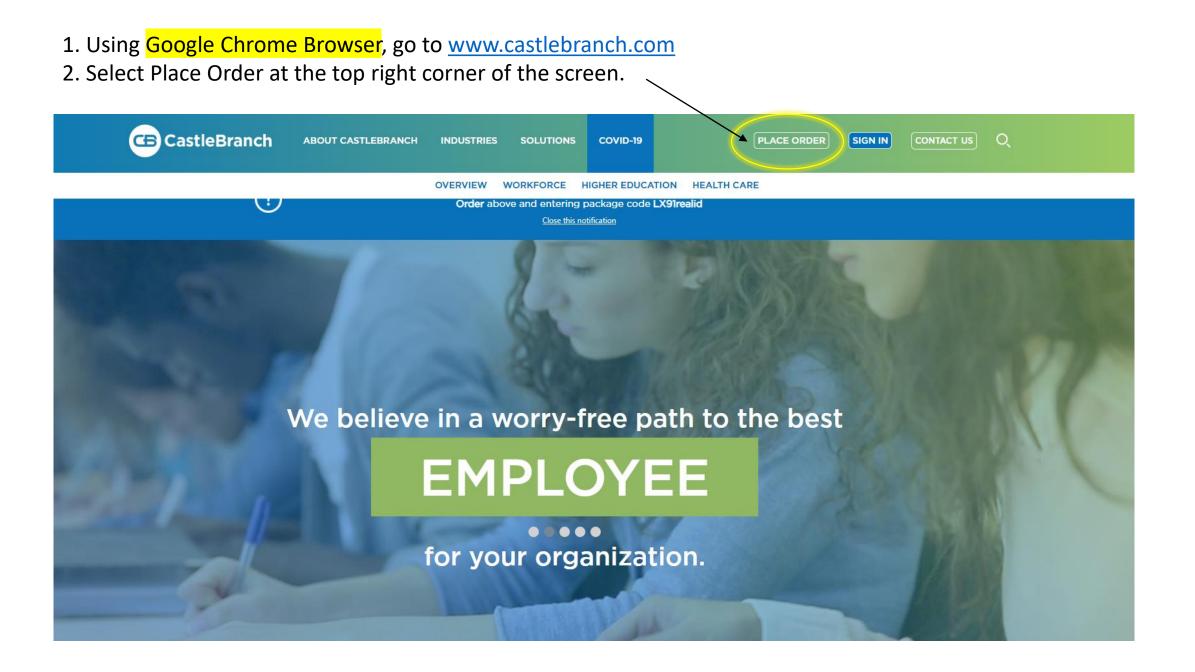

3. Enter Package Code, "BT68" and hit submit.



Enter Code BT68 Then hit Submit





# Please review

Campbellsville University - Pre-Admissions includes the following package contents:

## Package: BT68

Statewide Criminal KY Nationwide Healthcare Fraud And Abuse Scan Nationwide Record Indicator Alias with SOI Social Security Alert Residency History

Package Cost: \$60.00

## Additional Information

The package above includes a statewide search within the state listed. If additional counties are found associated with your name outside the state, they will be searched for no additional charge.

Click the button below to continue your order and create your myCB account. You will access your account to manage your order and view your results. If you already have a myCB account, you will h